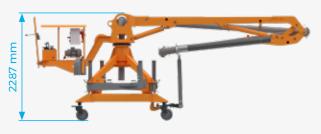

### PS 05

With 360° Slew Motion

Delivery Height: Maximum 5.6 m

Horizontal Radius: 5 m

(+2 m End Hose)

Compact Size With Low

Operating Weight: 980 kg

Top View

PS 07

With 360° Slew Motion
Delivery Height: Maximum 7.6 m
Horizontal Radius: 7 m
(+2 m End Hose)
Compact Size With Low
Operating Weight: 1500 kg

Top View

Side View