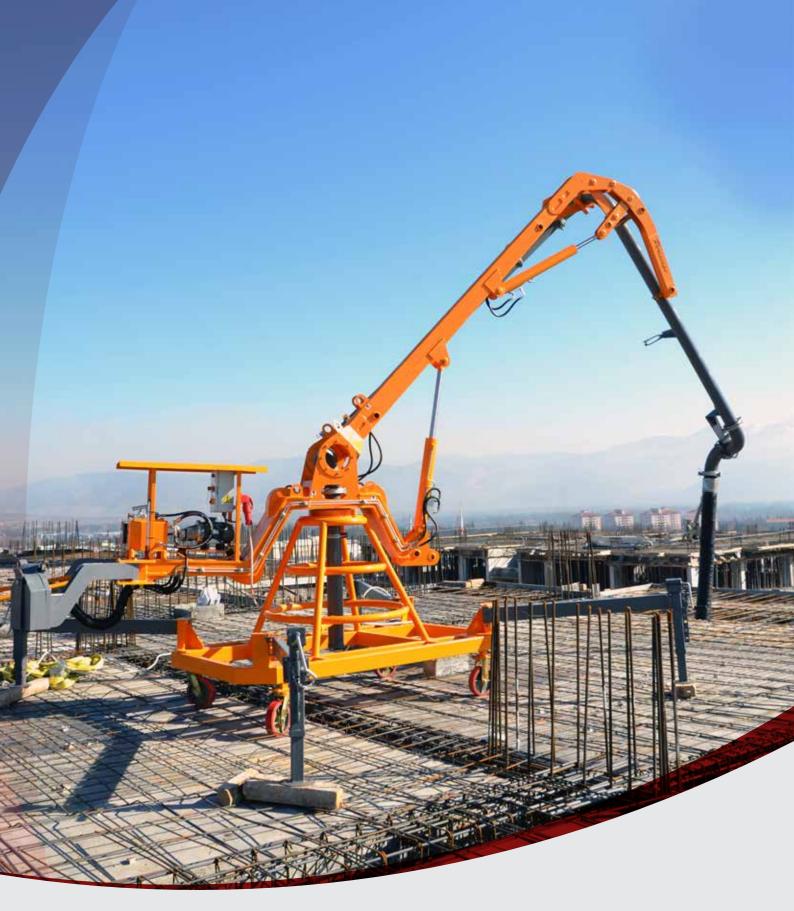

# Maximum Conformity to Application Place

- With 360° Slew Motion
- Hydraulic Boom Activated With Lift Cylinders
- Hydraulic Cylinder Activated With Hydraulic Manual Pump
- 4 Trolley Wheels For Easier Transport
- Folding Outriggers With Mechanical Jacks For Maximum Conformity to Application Place

### PS 05

With 360° Slew Motion

Delivery Height: Maximum 5.6 m

Horizontal Radius: 5 m

(+2 m End Hose)

Compact Size With Low

Operating Weight: 980 kg

Top View

PS 07

With 360° Slew Motion
Delivery Height: Maximum 7.6 m
Horizontal Radius: 7 m
(+2 m End Hose)
Compact Size With Low
Operating Weight: 1500 kg

Top View

Side View