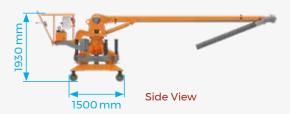

PS 07

With 360° Slew Motion
Delivery Height: Maximum 7.6 m
Horizontal Radius: 7 m
(+2 m End Hose)
Compact Size With Low
Operating Weight: 1500 kg

Top View

Side View