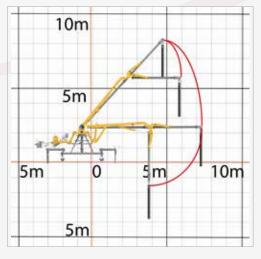

### PS 05

With 360° Slew Motion

Delivery Height: Maximum 5.6 m

Horizontal Radius: 5 m

(+2 m End Hose)

Compact Size With Low

Operating Weight: 980 kg

Top View

PS 07

With 360° Slew Motion
Delivery Height: Maximum 7.6 m
Horizontal Radius: 7 m
(+2 m End Hose)
Compact Size With Low
Operating Weight: 1500 kg

Top View

Side View