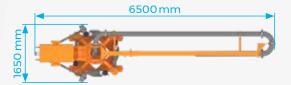

### PS 05

With 360° Slew Motion

Delivery Height: Maximum 5.6 m

Horizontal Radius: 5 m

(+2 m End Hose)

Compact Size With Low

Operating Weight: 980 kg

Top View