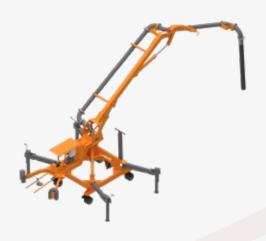

# Maximum Conformity to Application Place

- With 360° Slew Motion
- Hydraulic Boom Activated With Lift Cylinders
- Hydraulic Cylinder Activated With Hydraulic Manual Pump
- 4 Trolley Wheels For Easier Transport
- Folding Outriggers With Mechanical Jacks For Maximum Conformity to Application Place