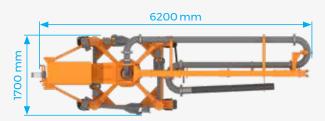

PS 07

With 360° Slew Motion
Delivery Height: Maximum 7.6 m
Horizontal Radius: 7 m
(+2 m End Hose)
Compact Size With Low
Operating Weight: 1500 kg

Top View

Side View