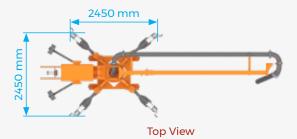

### PS 05

With 360° Slew Motion

Delivery Height: Maximum 5.6 m

Horizontal Radius: 5 m

(+2 m End Hose)

Compact Size With Low

Operating Weight: 980 kg

Top View