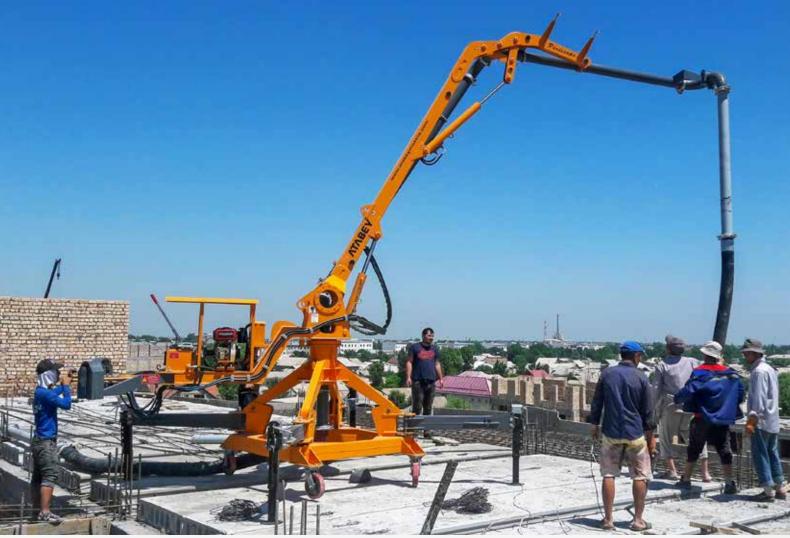

# Maximum Conformity to Application Place

- With 360° Slew Motion
- Hydraulic Boom Activated With Lift Cylinders
- Hydraulic Cylinder Activated With Hydraulic Manual Pump
- 4 Trolley Wheels For Easier Transport
- Folding Outriggers With Mechanical Jacks For Maximum Conformity to Application Place

### PS 05

With 360° Slew Motion

Delivery Height: Maximum 5.6 m

Horizontal Radius: 5 m

(+2 m End Hose)

Compact Size With Low

Operating Weight: 980 kg

Top View

PS 07

With 360° Slew Motion
Delivery Height: Maximum 7.6 m
Horizontal Radius: 7 m
(+2 m End Hose)
Compact Size With Low
Operating Weight: 1500 kg

Top View

Side View