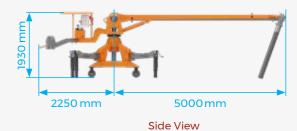

### PS 05

With 360° Slew Motion

Delivery Height: Maximum 5.6 m

Horizontal Radius: 5 m

(+2 m End Hose)

Compact Size With Low

Operating Weight: 980 kg

Top View